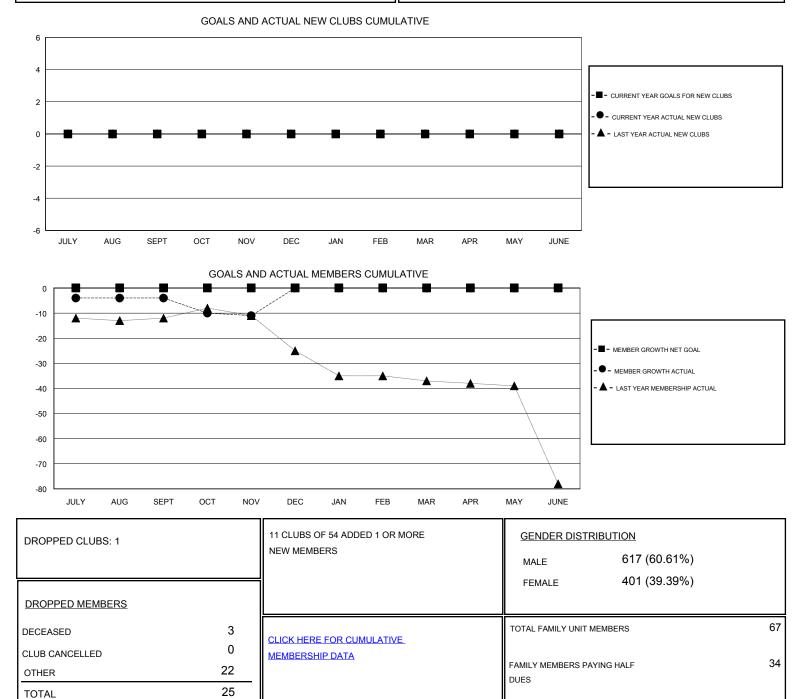

## District 121

Results as of: 11/30/2019

| GMT:                           |   | L | OCATION POLAND |                                  |   |    | GMT CA |
|--------------------------------|---|---|----------------|----------------------------------|---|----|--------|
| Clubs<br>RESULTS FOR 2019-2020 |   |   |                | Members<br>RESULTS FOR 2019-2020 |   |    |        |
|                                |   |   |                |                                  |   |    |        |
| JULY/AUG/SEPT                  | 0 | 0 | 1              | JULY/AUG/SEPT                    | 0 | 6  | 9      |
| OCT/NOV/DEC                    | 0 | 0 | 0              | OCT/NOV/DEC                      | 0 | 11 | 16     |
| JAN/FEB/MAR                    | 0 | 0 | 0              | JAN/FEB/MAR                      | 0 | 0  | 0      |
| APR/MAY/JUNE                   | 0 | 0 | 0              | APR/MAY/JUNE                     | 0 | 0  | 0      |